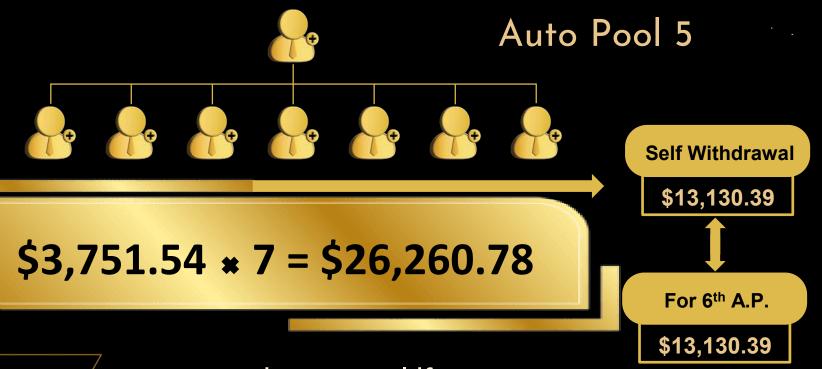

0.83

10% Referral income

\$306.25 \* 7 = \$2,143.75

For 4<sup>th</sup> A.P.

\$1,071.87

**Self Withdrawal** 

\$91,912.73

\$13,130.39 \* 7 = \$91,912.73