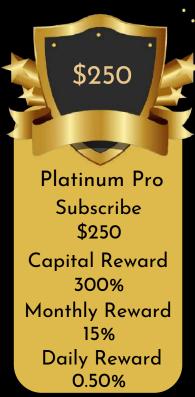

Diamond Elite Subscribe \$500

Capital Reward 300%

Monthly Reward 15%

Daily Reward 0.50%

Titanium Supreme

Subscribe \$500

Capital Reward 300%

Monthly Reward 18%