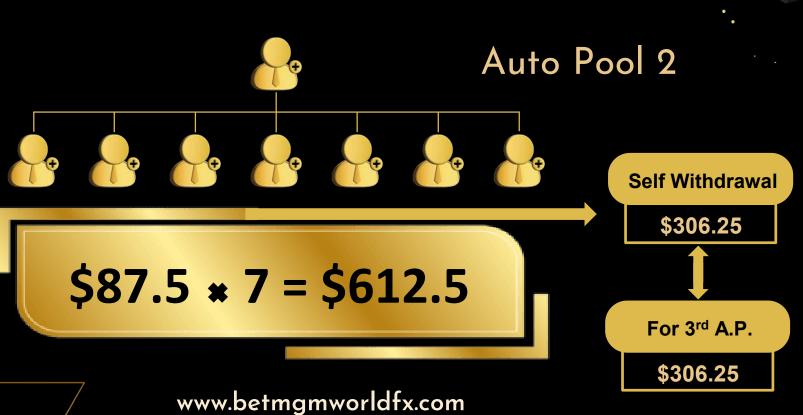

0.83

10% Referral income

\$306.25 \* 7 = \$2,143.75

For 4<sup>th</sup> A.P.

\$1,071.87

**Self Withdrawal** 

\$91,912.73

\$13,130.39 \* 7 = \$91,912.73