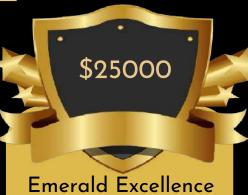

Daily Reward 0.60%

Emerald Excellence

Subscribe \$1000

Capital Reward 300%

Monthly Reward 20%

Daily Reward 0.66%

Diamond Elite Subscribe \$2000

Capital Reward 300%

Monthly Reward 22%

Daily Reward 0.73%

Titanium Supreme

Subscribe \$5000

Capital Reward 300%

Monthly Reward 25%

Daily Reward 0.83%

Emerald Excellence

Subscribe \$10000

Capital Reward 300%

Monthly Reward 25%

Daily Reward 0.83%

Subscribe \$25000

Capital Reward 300%

Monthly Reward 25%

Daily Reward