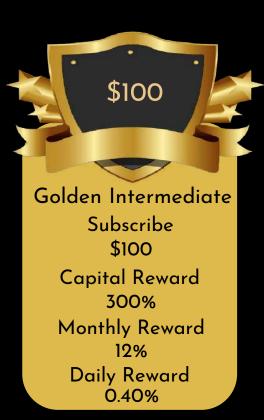

### Types Of Incomes

- ( 1 ) Refferal Income
- 2 Level Income
- 3 ROI Income

- ( 4 ) Salary Income
- 5 Reward Income
- 6 Auto Pool Income

(7) Betting Income

Silver Starter
Subscribe
\$50
Capital Reward
300%
Monthly Reward
10%
Daily Reward
0.33%