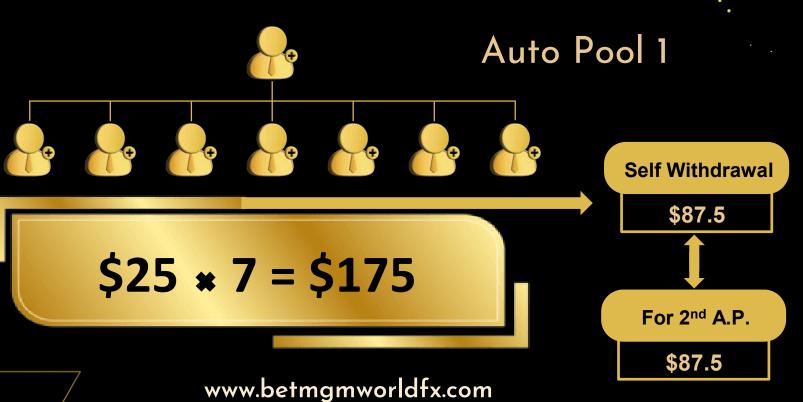

0.83

10% Referral income

\$306.25 \* 7 = \$2,143.75

For 4<sup>th</sup> A.P.

\$1,071.87

**Self Withdrawal** 

\$91,912.73

\$13,130.39 \* 7 = \$91,912.73