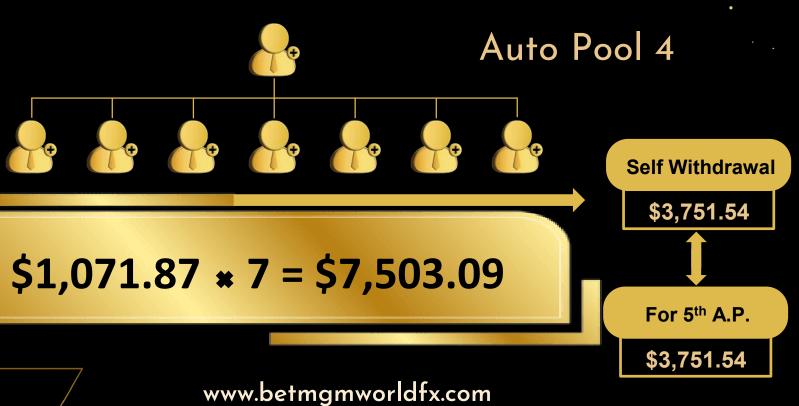

0.83

10% Referral income

\$306.25 \* 7 = \$2,143.75

For 4<sup>th</sup> A.P.

\$1,071.87

**Self Withdrawal** 

\$91,912.73

\$13,130.39 \* 7 = \$91,912.73