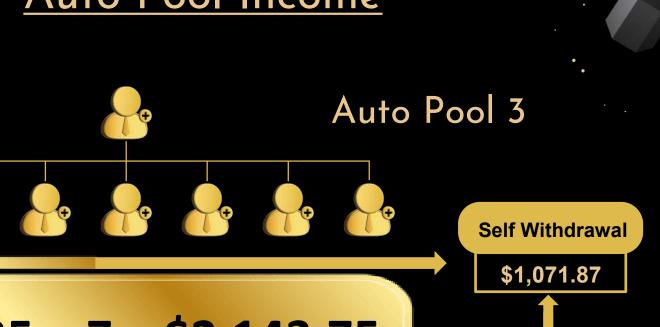

0.83

10% Referral income

\$306.25 \* 7 = \$2,143.75

For 4<sup>th</sup> A.P.

\$1,071.87

**Self Withdrawal** 

\$91,912.73

\$13,130.39 \* 7 = \$91,912.73