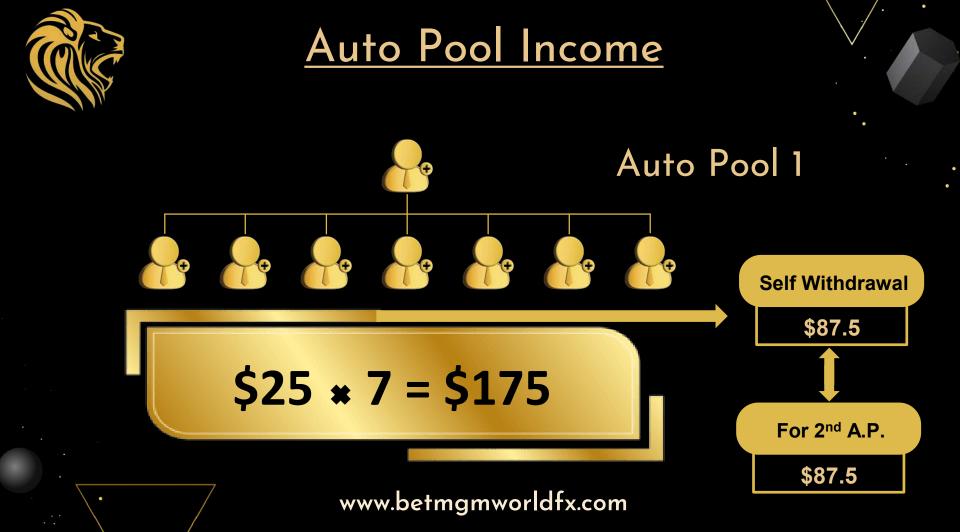

latinum Pro Subscribe \$250 Capital Reward 300% Monthly Reward 35% Daily Reward 1.16%

1) 254 Fe (28 (9) 45 m.L

\$250



\$500

Diamond Elite Subscribe \$500 Capital Reward 300% Monthly Reward 35% Daily Reward 1.16%

Emerald Excellence Subscribe \$1000 Capital Reward 300% Monthly Reward 40% Daily Reward 1.33%

\$1000

Diamond Elite Subscribe \$2000 Capital Reward 300% Monthly Reward 40% Daily Reward 1.33%

\$2000



# <u>Our Package</u>

\$5000

Titanium Supreme Subscribe \$5000 Capital Reward 300% Monthly Reward 45% Daily Reward 1.5% Emerald Excellence Subscribe \$10000 Capital Reward 300% Monthly Reward 45% Daily Reward 1.5%

\$10000





Emerald Excellence Subscribe \$25000 Capital Reward 300% Monthly Reward 45% Daily Reward 1.5%

\$25000





# Referral Income

# 10% Referral income

















| Level            | Income | Direct | Unlock Level                        |
|------------------|--------|--------|-------------------------------------|
| 1 <sup>nd</sup>  | 10%    | \$100  | 2 <sup>nd</sup>                     |
| 2 <sup>rd</sup>  | 5%     | \$100  | 3 <sup>rd</sup> - 4 <sup>th</sup>   |
| 3 <sup>th</sup>  | 3%     | \$100  | 5 <sup>th</sup> - 6 <sup>th</sup>   |
| 4 <sup>th</sup>  | 2%     | \$100  | 7 <sup>th</sup> - 8 <sup>th</sup>   |
| 5 <sup>th</sup>  | 1%     | \$100  | 9 <sup>th</sup> - 10 <sup>th</sup>  |
| 7 <sup>th</sup>  | 1%     | \$100  | 11 <sup>th -</sup> 12 <sup>th</sup> |
| 7 <sup>th</sup>  | 1%     | \$100  | 13 <sup>th -</sup> 14 <sup>th</sup> |
| 8 <sup>th</sup>  | 1%     | \$100  | 15 <sup>th -</sup> 16 <sup>th</sup> |
| 9 <sup>th</s