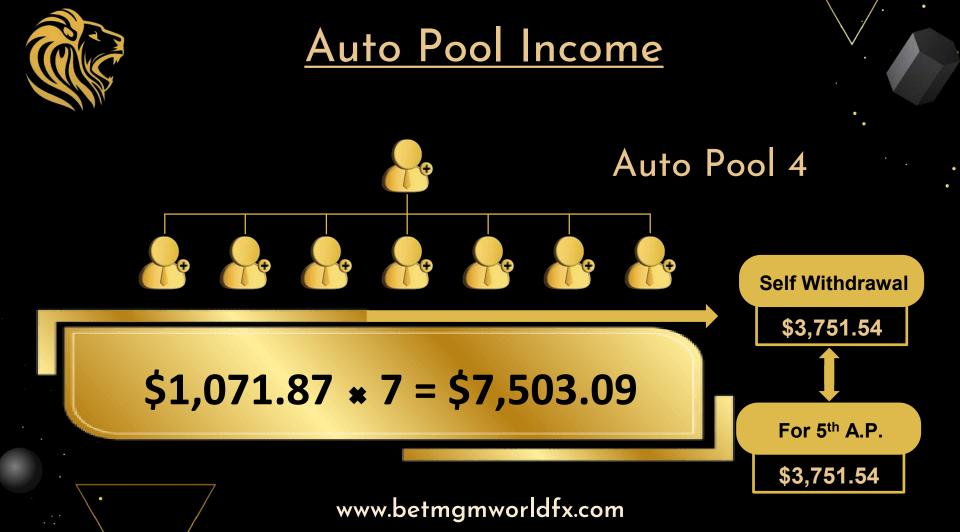

m Pro Subscribe \$250 Capital Reward 300% Monthly Reward 35% Daily Reward 1.16%

1) 254 Fe (28 (9) 45 m.L

\$250



\$500

Diamond Elite Subscribe \$500 Capital Reward 300% Monthly Reward 35% Daily Reward 1.16%

Emerald Excellence Subscribe \$1000 Capital Reward 300% Monthly Reward 40% Daily Reward 1.33%

\$1000

Diamond Elite Subscribe \$2000 Capital Reward 300% Monthly Reward 40% Daily Reward 1.33%

\$2000



# <u>Our Package</u>

\$5000

Titanium Supreme Subscribe \$5000 Capital Reward 300% Monthly Reward 45% Daily Reward 1.5% Emerald Excellence Subscribe \$10000 Capital Reward 300% Monthly Reward 45% Daily Reward 1.5%

\$10000





Emerald Excellence Subscribe \$25000 Capital Reward 300% Monthly Reward 45% Daily Reward 1.5%

\$25000





# Referral Income

# 10% Referral income

















| Level            | Income | Direct | Unlock Level                        |
|------------------|--------|--------|-------------------------------------|
| 1 <sup>nd</sup>  | 10%    | \$100  | 2 <sup>nd</sup>                     |
| 2 <sup>rd</sup>  | 5%     | \$100  | 3 <sup>rd</sup> - 4 <sup>th</sup>   |
| 3 <sup>th</sup>  | 3%     | \$100  | 5 <sup>th</sup> - 6 <sup>th</sup>   |
| 4 <sup>th</sup>  | 2%     | \$100  | 7 <sup>th</sup> - 8 <sup>th</sup>   |
| 5 <sup>th</sup>  | 1%     | \$100  | 9 <sup>th</sup> - 10 <sup>th</sup>  |
| 7 <sup>th</sup>  | 1%     | \$100  | 11 <sup>th -</sup> 12 <sup>th</sup> |
| 7 <sup>th</sup>  | 1%     | \$100  | 13 <sup>th -</sup> 14 <sup>th</sup> |
| 8 <sup>th</sup>  | 1%     | \$100  | 15 <sup>th -</sup> 16 <sup>th</sup> |
| 9 <sup>th</sup>  |