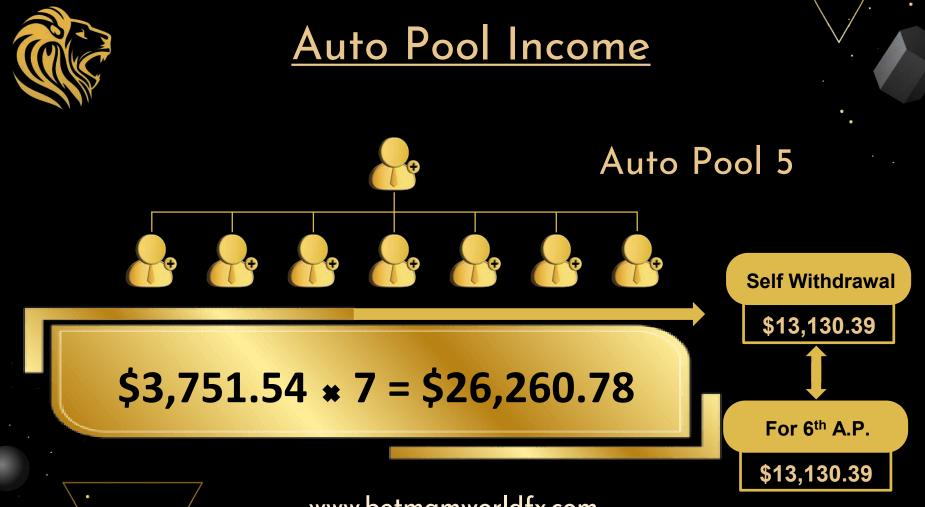

Pro Subscribe \$250 Capital Reward 300% Monthly Reward 35% Daily Reward 1.16%

1) 254 Fe (28 (9) 45 m.L

\$250



\$500

Diamond Elite Subscribe \$500 Capital Reward 300% Monthly Reward 35% Daily Reward 1.16%

Emerald Excellence Subscribe \$1000 Capital Reward 300% Monthly Reward 40% Daily Reward 1.33%

\$1000

Diamond Elite Subscribe \$2000 Capital Reward 300% Monthly Reward 40% Daily Reward 1.33%

\$2000



# <u>Our Package</u>

\$5000

Titanium Supreme Subscribe \$5000 Capital Reward 300% Monthly Reward 45% Daily Reward 1.5% Emerald Excellence Subscribe \$10000 Capital Reward 300% Monthly Reward 45% Daily Reward 1.5%

\$10000





Emerald Excellence Subscribe \$25000 Capital Reward 300% Monthly Reward 45% Daily Reward 1.5%

\$25000





# Referral Income

# 10% Referral income

















| Level            | Income | Direct | Unlock Level                        |
|------------------|--------|--------|-------------------------------------|
| 1 <sup>nd</sup>  | 10%    | \$100  | 2 <sup>nd</sup>                     |
| 2 <sup>rd</sup>  | 5%     | \$100  | 3 <sup>rd</sup> - 4 <sup>th</sup>   |
| 3 <sup>th</sup>  | 3%     | \$100  | 5 <sup>th</sup> - 6 <sup>th</sup>   |
| 4 <sup>th</sup>  | 2%     | \$100  | 7 <sup>th</sup> - 8 <sup>th</sup>   |
| 5 <sup>th</sup>  | 1%     | \$100  | 9 <sup>th</sup> - 10 <sup>th</sup>  |
| 7 <sup>th</sup>  | 1%     | \$100  | 11 <sup>th -</sup> 12 <sup>th</sup> |
| 7 <sup>th</sup>  | 1%     | \$100  | 13 <sup>th -</sup> 14 <sup>th</sup> |
| 8 <sup>th</sup>  | 1%     | \$100  | 15 <sup>th -</sup> 16 <sup>th</sup> |
| 9 <sup>th</sup>  | 0