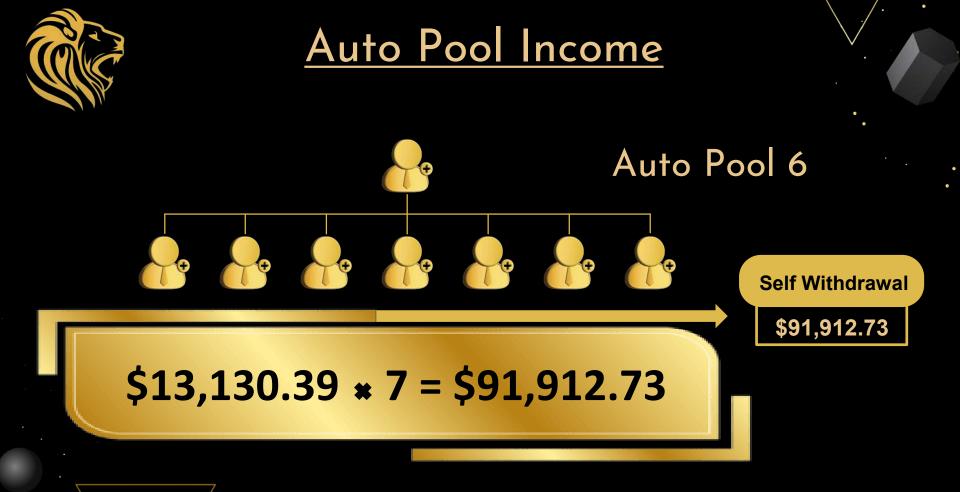

o Subscribe \$250 Capital Reward 300% Monthly Reward 35% Daily Reward 1.16%

1) 254 Fe (28 (9) 45 m.L

\$250



\$500

Diamond Elite Subscribe \$500 Capital Reward 300% Monthly Reward 35% Daily Reward 1.16%

Emerald Excellence Subscribe \$1000 Capital Reward 300% Monthly Reward 40% Daily Reward 1.33%

\$1000

Diamond Elite Subscribe \$2000 Capital Reward 300% Monthly Reward 40% Daily Reward 1.33%

\$2000



# <u>Our Package</u>

\$5000

Titanium Supreme Subscribe \$5000 Capital Reward 300% Monthly Reward 45% Daily Reward 1.5% Emerald Excellence Subscribe \$10000 Capital Reward 300% Monthly Reward 45% Daily Reward 1.5%

\$10000





Emerald Excellence Subscribe \$25000 Capital Reward 300% Monthly Reward 45% Daily Reward 1.5%

\$25000





# Referral Income

# 10% Referral income

















| Level            | Income | Direct | Unlock Level                        |
|------------------|--------|--------|-------------------------------------|
| 1 <sup>nd</sup>  | 10%    | \$100  | 2 <sup>nd</sup>                     |
| 2 <sup>rd</sup>  | 5%     | \$100  | 3 <sup>rd</sup> - 4 <sup>th</sup>   |
| 3 <sup>th</sup>  | 3%     | \$100  | 5 <sup>th</sup> - 6 <sup>th</sup>   |
| 4 <sup>th</sup>  | 2%     | \$100  | 7 <sup>th</sup> - 8 <sup>th</sup>   |
| 5 <sup>th</sup>  | 1%     | \$100  | 9 <sup>th</sup> - 10 <sup>th</sup>  |
| 7 <sup>th</sup>  | 1%     | \$100  | 11 <sup>th -</sup> 12 <sup>th</sup> |
| 7 <sup>th</sup>  | 1%     | \$100  | 13 <sup>th -</sup> 14 <sup>th</sup> |
| 8 <sup>th</sup>  | 1%     | \$100  | 15 <sup>th -</sup> 16 <sup>th</sup> |
| 9 <sup>th</sup>  | 0.5