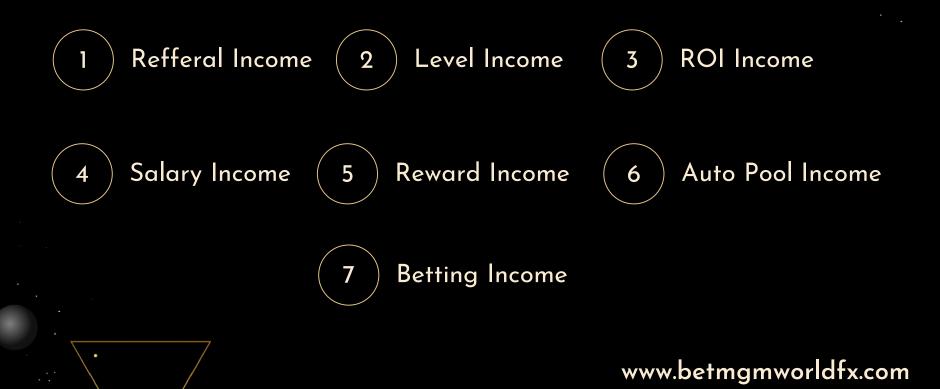

# Referral Income

# 10% Referral income

| Level            | Income | Direct | Unlock Level                        |
|------------------|--------|--------|-------------------------------------|
| 1 <sup>nd</sup>  | 10%    | \$100  | 2 <sup>nd</sup>                     |
| 2 <sup>rd</sup>  | 5%     | \$100  | 3 <sup>rd</sup> - 4 <sup>th</sup>   |
| 3 <sup>th</sup>  | 3%     | \$100  | 5 <sup>th</sup> - 6 <sup>th</sup>   |
| 4 <sup>th</sup>  | 2%     | \$100  | 7 <sup>th</sup> - 8 <sup>th</sup>   |
| 5 <sup>th</sup>  | 1%     | \$100  | 9 <sup>th</sup> - 10 <sup>th</sup>  |
| 7 <sup>th</sup>  | 1%     | \$100  | 11 <sup>th -</sup> 12 <sup>th</sup> |
| 7 <sup>th</sup>  | 1%     | \$100  | 13 <sup>th -</sup> 14 <sup>th</sup> |
| 8 <sup>th</sup>  | 1%     | \$100  | 15 <sup>th -</sup> 16 <sup>th</sup> |
| 9 <sup>th</sup>  | 0.50%  | \$100  | 17 <sup>th -</sup> 18 <sup>th</sup> |
| 10 <sup>th</sup> | 0.50%  | \$100  | 19 <sup>th</sup>                    |
| 11 <sup>th</sup> | 0.50%  | \$100  | 20 <sup>th</sup>                    |

NOTE:- For all level open you should do 11 direct & every have minimum \$100 Investment separately

# Monthly Salary Income

| Serial No. | Business  | Salary   |
|------------|-----------|----------|
| 1          | \$1000    | \$25     |
| 2          | \$2500    | \$50     |
| 3          | \$5000    | \$100    |
| 4          | \$10000   | \$200    |
| 5          | \$20000   | \$400    |
| 6          | \$50000   | \$800    |
| 7          | \$100000  | \$1500   |
| 8          | \$200000  | \$3000   |
| 9          | \$500000  | \$5000   |
| 10         | \$100000  | \$10000  |
| 11         | \$2500000 | \$25000  |
| 12         | \$500000  | \$50000  |
| 13         | \$1000000 | \$100000 |

| Rank    | Business | Rewards |      | Rank         | Business | Rewards                |
|---------|----------|---------|------|--------------|----------|------------------------|
| Hustler | \$500    | \$20    |      | Conqueror    | \$25000  | \$500                  |
| Ranger  | \$1000   | \$50    |      | Grand Master | \$50000  | Thailand ·<br>Trip     |
| Warrior | \$2500   | \$100   |      |              | <b>.</b> |                        |
|         | ¢        | <b></b> |      | Crown        | \$100000 | Dubai Trip             |
| Legend  | \$5000   | \$200   | Monk |              | \$250000 | Car                    |
| Çaptain | \$10000  | \$300   |      |              |          |                        |
|         | \$10000  |         |      | Super Monk   | \$500000 | Car + New<br>York Trip |

# Betting Income

| Month   | Package | Percentage | Income   |
|---------|---------|------------|----------|
| 5 Month | \$500   | 300%       | \$1500 · |
| 5 Month | \$1000  | 300%       | \$3000   |
| 5 Month | \$2500  | 300%       | \$7500   |
| 5 Month | \$5000  | 300%       | \$15000  |
| 5 Month | \$10000 | 300%       | \$30000  |