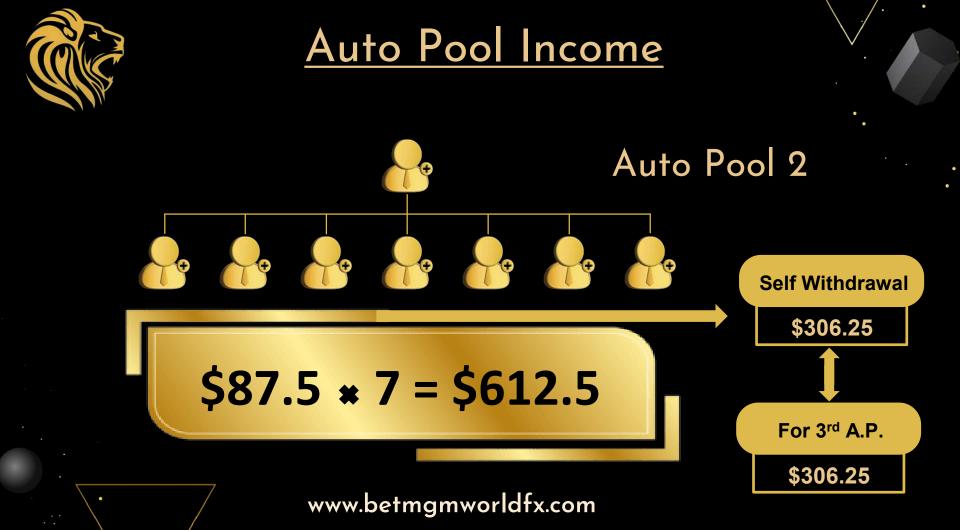

tinum Pro Subscribe \$250 Capital Reward 300% Monthly Reward 35% Daily Reward 1.16%

1) 254 Fe (28 (9) 45 m.L

\$250



\$500

Diamond Elite Subscribe \$500 Capital Reward 300% Monthly Reward 35% Daily Reward 1.16%

Emerald Excellence Subscribe \$1000 Capital Reward 300% Monthly Reward 40% Daily Reward 1.33%

\$1000

Diamond Elite Subscribe \$2000 Capital Reward 300% Monthly Reward 40% Daily Reward 1.33%

\$2000



# <u>Our Package</u>

\$5000

Titanium Supreme Subscribe \$5000 Capital Reward 300% Monthly Reward 45% Daily Reward 1.5% Emerald Excellence Subscribe \$10000 Capital Reward 300% Monthly Reward 45% Daily Reward 1.5%

\$10000





Emerald Excellence Subscribe \$25000 Capital Reward 300% Monthly Reward 45% Daily Reward 1.5%

\$25000





# Referral Income

# 10% Referral income

















| Level            | Income | Direct | Unlock Level                        |
|------------------|--------|--------|-------------------------------------|
| 1 <sup>nd</sup>  | 10%    | \$100  | 2 <sup>nd</sup>                     |
| 2 <sup>rd</sup>  | 5%     | \$100  | 3 <sup>rd</sup> - 4 <sup>th</sup>   |
| 3 <sup>th</sup>  | 3%     | \$100  | 5 <sup>th</sup> - 6 <sup>th</sup>   |
| 4 <sup>th</sup>  | 2%     | \$100  | 7 <sup>th</sup> - 8 <sup>th</sup>   |
| 5 <sup>th</sup>  | 1%     | \$100  | 9 <sup>th</sup> - 10 <sup>th</sup>  |
| 7 <sup>th</sup>  | 1%     | \$100  | 11 <sup>th -</sup> 12 <sup>th</sup> |
| 7 <sup>th</sup>  | 1%     | \$100  | 13 <sup>th -</sup> 14 <sup>th</sup> |
| 8 <sup>th</sup>  | 1%     | \$100  | 15 <sup>th -</sup> 16 <sup>th</sup> |
| 9 <sup>th</sup