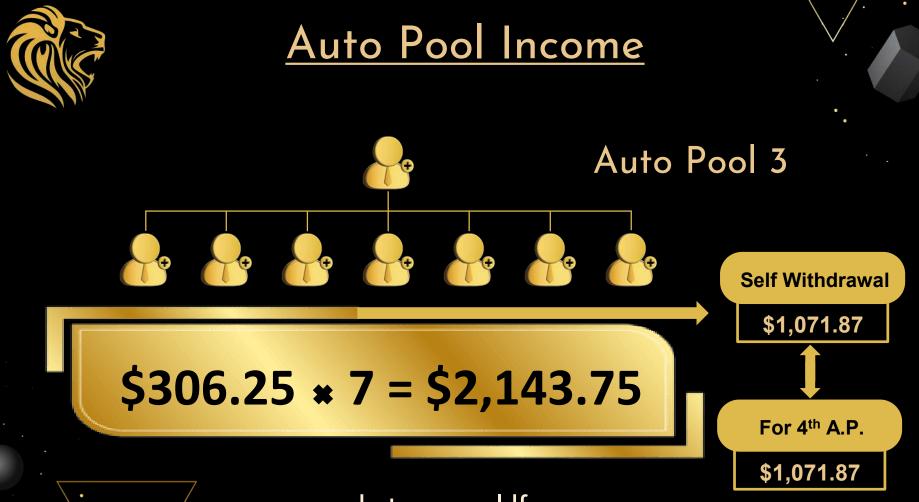

num Pro Subscribe \$250 Capital Reward 300% Monthly Reward 35% Daily Reward 1.16%

1) 254 Fe (28 (9) 45 m.L

\$250



\$500

Diamond Elite Subscribe \$500 Capital Reward 300% Monthly Reward 35% Daily Reward 1.16%

Emerald Excellence Subscribe \$1000 Capital Reward 300% Monthly Reward 40% Daily Reward 1.33%

\$1000

Diamond Elite Subscribe \$2000 Capital Reward 300% Monthly Reward 40% Daily Reward 1.33%

\$2000



# <u>Our Package</u>

\$5000

Titanium Supreme Subscribe \$5000 Capital Reward 300% Monthly Reward 45% Daily Reward 1.5% Emerald Excellence Subscribe \$10000 Capital Reward 300% Monthly Reward 45% Daily Reward 1.5%

\$10000





Emerald Excellence Subscribe \$25000 Capital Reward 300% Monthly Reward 45% Daily Reward 1.5%

\$25000





# Referral Income

# 10% Referral income

















| Level            | Income | Direct | Unlock Level                        |
|------------------|--------|--------|-------------------------------------|
| 1 <sup>nd</sup>  | 10%    | \$100  | 2 <sup>nd</sup>                     |
| 2 <sup>rd</sup>  | 5%     | \$100  | 3 <sup>rd</sup> - 4 <sup>th</sup>   |
| 3 <sup>th</sup>  | 3%     | \$100  | 5 <sup>th</sup> - 6 <sup>th</sup>   |
| 4 <sup>th</sup>  | 2%     | \$100  | 7 <sup>th</sup> - 8 <sup>th</sup>   |
| 5 <sup>th</sup>  | 1%     | \$100  | 9 <sup>th</sup> - 10 <sup>th</sup>  |
| 7 <sup>th</sup>  | 1%     | \$100  | 11 <sup>th -</sup> 12 <sup>th</sup> |
| 7 <sup>th</sup>  | 1%     | \$100  | 13 <sup>th -</sup> 14 <sup>th</sup> |
| 8 <sup>th</sup>  | 1%     | \$100  | 15 <sup>th -</sup> 16 <sup>th</sup> |
| 9 <sup>th</sup>